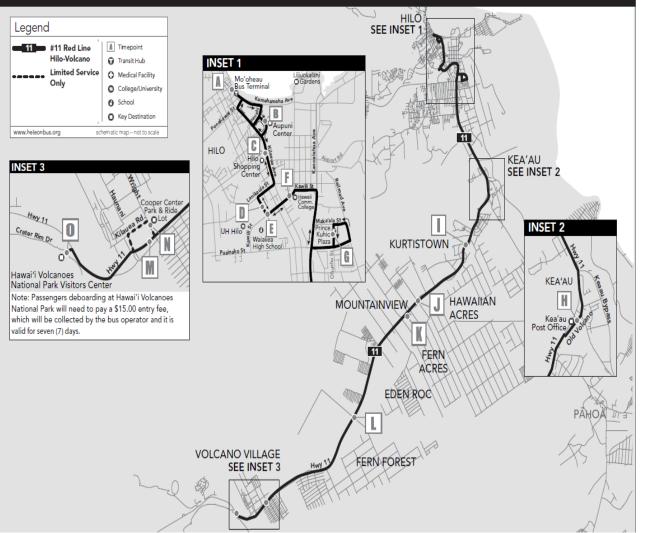

### How To Use This Timetable

Each of our routes has a unique name and number and the route destination is on the front and right side of the bus. The schedule shows the departure times of the bus as it travels along the route. **Read the timetable from left to right.** 

Time points are shown on the map and on the timetable. See the timetable to estimate the arrival time at your bus stop. Since safe driving is always a priority, traffic, weather and other conditions can change arrival times. *Please plan accordingly.* 